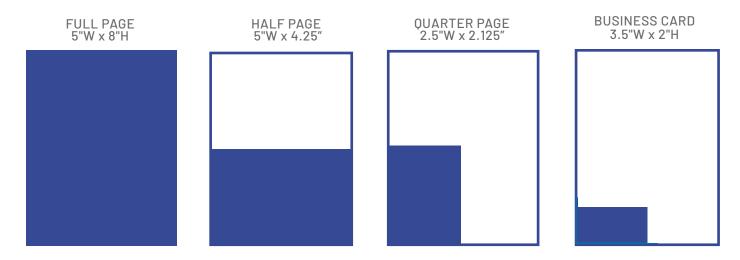

- FULL-PAGE ad ..... \$1,000
- HALF-PAGE ad ...... \$500
- QUARTER-PAGE ad ..... \$250
- BUSINESS CARD ad ..... \$100